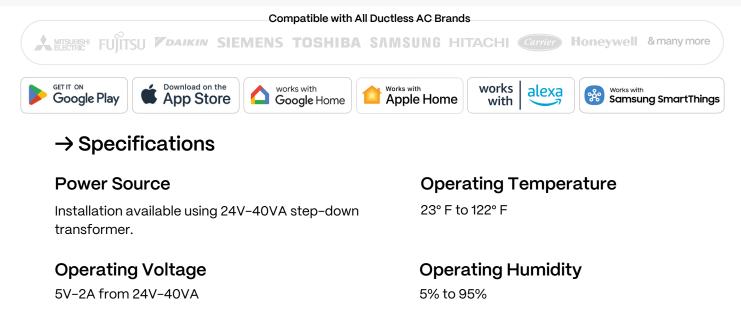

Standby Average Power Consumption <1W

Time to Enter Network Standby After User Interaction

<1 minute

Static Temperature Accuracy

< ± 1.0° F

**Storage** Temperature: -31° F to 113° F

# Radio Parameter

Limit

45° F to 90° F

**Temperature Setpoint** 

Frequency Band : 2.412 to 2.484 GHz Maximum Radio–Frequency power : 20 dBm WLAN Standard : IEEE 802.11 b/g/n WLAN Channel : 1–11

#### **Built-In Sensors**

Temperature/Humidity