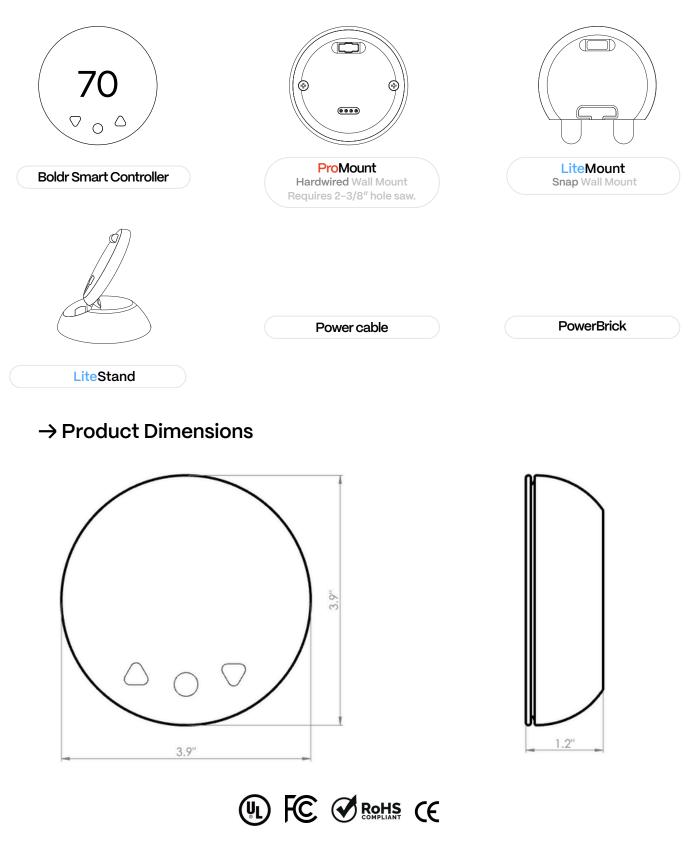

#### **ProWarranty**

Extended 5-year coverage with Automatic warranty registration, ensuring peace of mind and long-term protection for your customers.

 $\rightarrow$  What's in the Box?

California Proposition 65